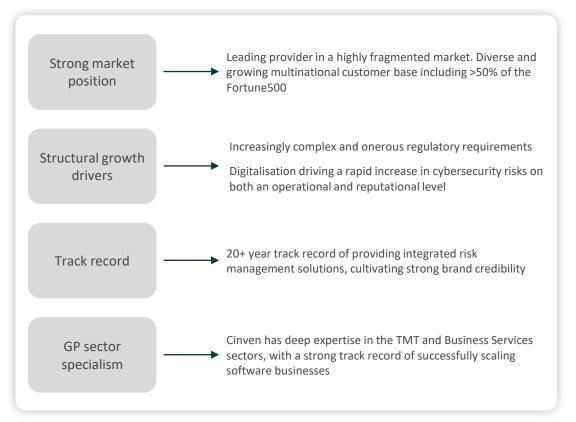

## TOTAL INVESTMENT

Represents a €10m Direct investment, as well as a Primary position in Cinven VIII

Archer is a leading provider of governance, risk and compliance ('GRC') software solutions globally, with a diverse customer base of large and mid-sized enterprises

## US-based business with attractive growth potential and strong defensive growth characteristics

Note: All company names and logos are trademarks are owned by their respective holders. Use of such names or logos herein does not imply any affiliation with or endorsement by the respective holder Source: ICG Enterprise Trust, as at 31 July 2023